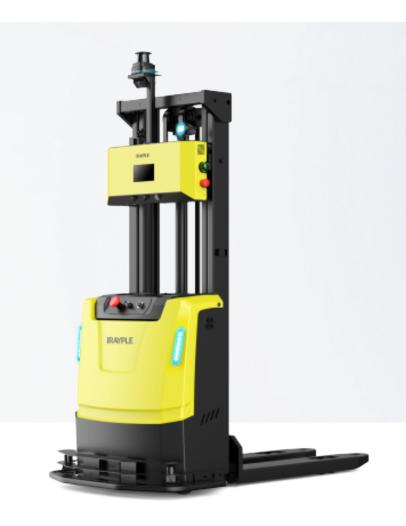

## Forklift AMR F150

## Features

- Customizable modules for control over stacking height and load requirements;
- Self-adaptive pallet recognition;
- Large-angle design for obstacle avoidance to eliminate interruptions in daily work;
- Stable performance that ensures the system lasts through multiple usages;
- Supports elevating the fork and sinking during marching for improved efficiency.