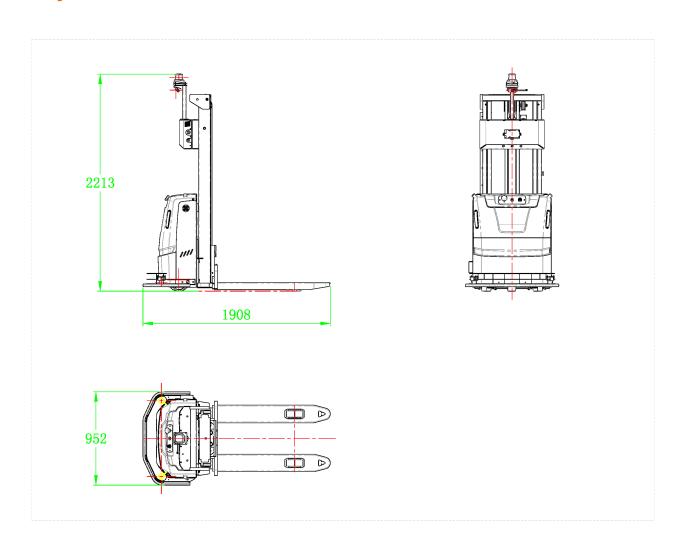

## Dimensions (mm)

## Specification

| Model                 |                              | F150                                                    |
|-----------------------|------------------------------|---------------------------------------------------------|
| Basic                 | Product Dimensions           | 2,170 mm × 930 mm × 2,250 mm (85.43" × 36.61" × 88.58") |
|                       | Load Center                  | 600 mm (23.62")                                         |
|                       | Lifting Height               | 3,000 mm (118.11")                                      |
|                       | Min. Passage Width           | 2,600 mm (102.36")                                      |
|                       | Net Weight                   | 750 kg (1,653.47 lb)                                    |
|                       | Load Capacity                | 1,500 kg (3,306.93 lb)                                  |
|                       | LCD Display                  | Yes                                                     |
|                       | Min. Fork Clearance Height   | 85 mm (3.35")                                           |
|                       | Navigation                   | Laser SLAM                                              |
|                       | Communication Mode           | Wi-Fi                                                   |
|                       | Drive                        | Steering wheel                                          |
| Performance           | Rated Operating Speed        | 1 m/s (3.28 ft/s)                                       |
|                       | Stop Position Accuracy       | ±10 mm (0.39")                                          |
|                       | Climbing Ability             | 0.1                                                     |
| Obstacle<br>Avoidance | Obstacle Avoidance Method    | Laser+visual+photodiode+anti-collision                  |
|                       | Anti-collision Bar Detection | Yes                                                     |
|                       | Stop Button                  | Yes                                                     |
|                       | Sound and Light Alarm        | Yes                                                     |
| Battery               | Battery Capacity             | 24 V/100 A·h                                            |
|                       | Operating Time               | 8 h                                                     |
|                       | Charging Mode                | Manual; auto                                            |
|                       | Battery Life                 | 1500 times                                              |
| Environment           | Operating Temperature        | 0 °C to +50 °C (+32 °F to +122 °F)                      |
|                       | Operating Humidity           | 5%-95%                                                  |