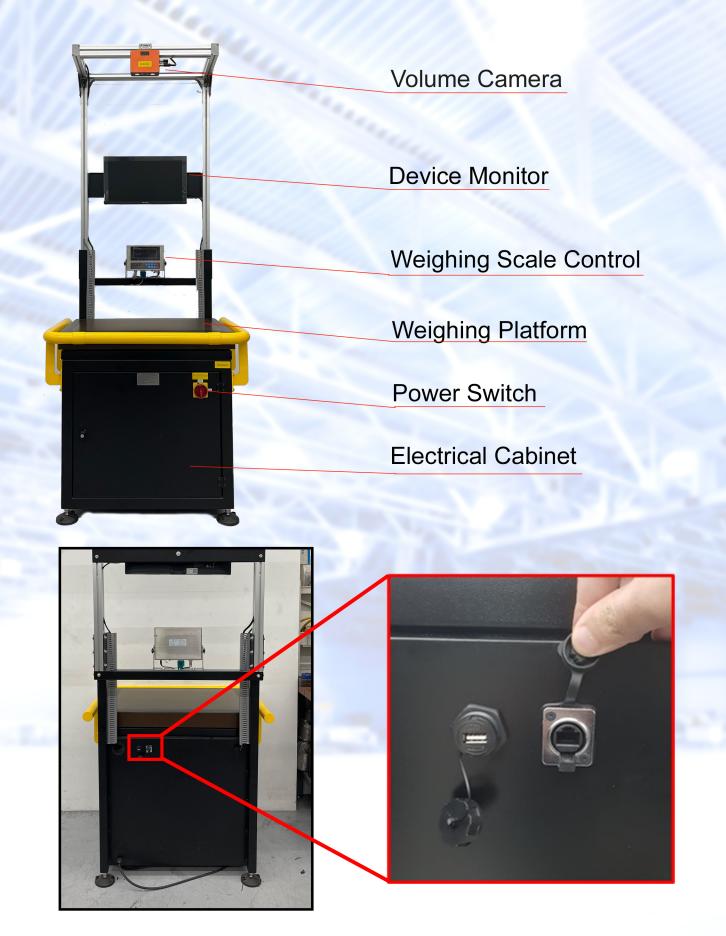

Each static DWS unit is fitted with 1 USB port and 1 LAN port. These are meant for the handheld scanner and LAN (internet) cable respectively.