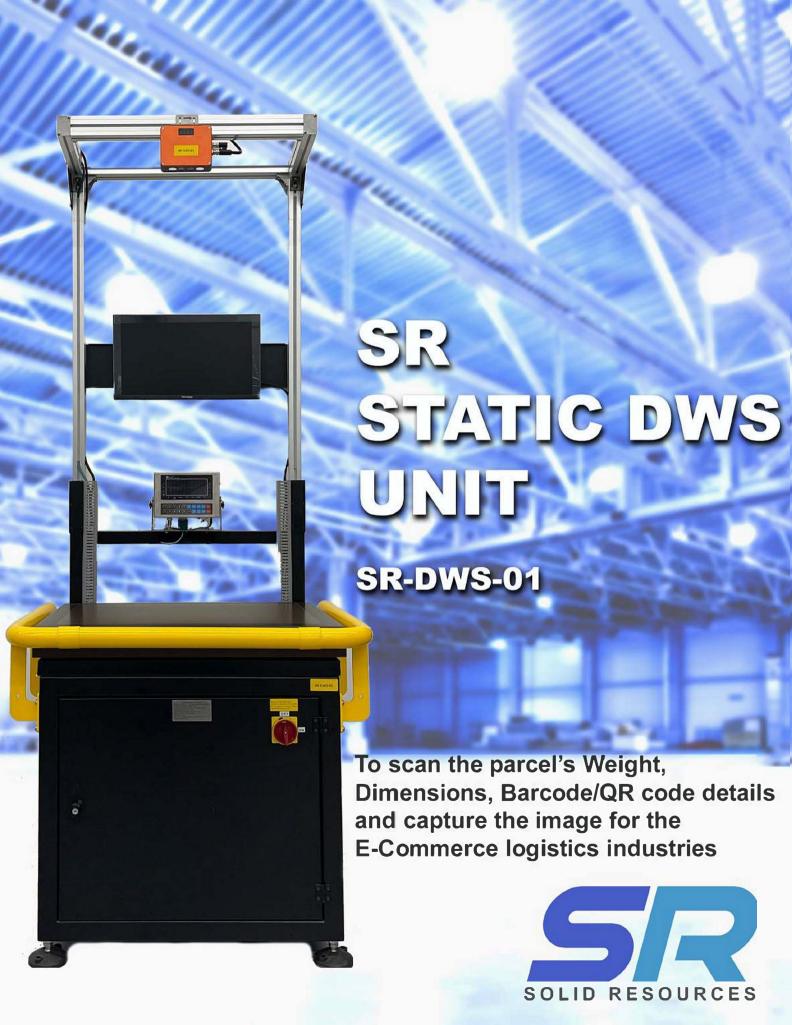

## Specifications

| Device Model                     | SR-DWS-01                                                                                 |
|----------------------------------|-------------------------------------------------------------------------------------------|
| Device Dimension (Deployed)      | 800mm x 750mm x 2400mm                                                                    |
| Device Dimension (Shipping mode) | 800mm x 750mm x 1300mm                                                                    |
| Device Weight                    | 100kg                                                                                     |
| Maximum Allowable Parcel Size    | 700mm x 500mm x 400mm                                                                     |
| Maximum Allowable Parcel Weight  | 50kg                                                                                      |
| Dimension Range                  | 30 x 30 x 30 mm - 700 x 500 x 400mm                                                       |
| Dimension Accuracy               | +/- 10mm                                                                                  |
| Weight Range                     | 0.2kg - 50kg                                                                              |
| Weight Accuracy                  | +/- 10g                                                                                   |
| Operating Temperature            | -10°C to 50°C                                                                             |
| Supply Voltage                   | 220v to 240v Single Phase                                                                 |
| Internet Connection              | LAN (Prefered) or WIFI                                                                    |
| Device Interface                 | 1 x USB, 1 x RJ45 (Network Port)                                                          |
| Available Functions              | Barcode Scan, Image Capture and Upload, Dimensioning,<br>Weighting, Status and Sort Reply |
| Weighting Mode                   | Static                                                                                    |
| Remote Access                    | Yes                                                                                       |